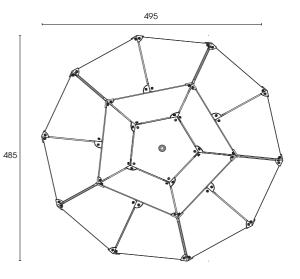

#### SPECIFICATIONS

- E27 Socket, Philipes Hue
- Voltage: 230 Volt
- Power Consumption: 30W
- Color Temperature: 2700K
- Luminosity: 1200 Lumens
- Color Rendition Index: 95 CRI
- 50K hour lifespan
- Cable Length: 10' (3m) (Field cuttable)
- H400 x Ø: 495 cm 1.3 kg
- Stand 1500mm

## FLOOR

### DIMENSIONS