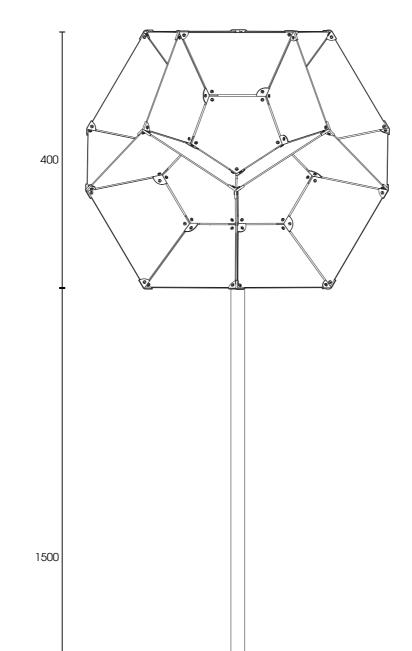

#### SPECIFICATIONS

- E27 Socket, Philipes Hue
- Voltage: 230 Volt
- Power Consumption: 30W
- Color Temperature: 2700K
- Luminosity: 1200 Lumens
- Color Rendition Index: 95 CRI
- 50K hour lifespan
- Cable Length: 10' (3m) (Field cuttable)
- H400 x Ø: 495 cm 1.3 kg
- Stand 1500mm

## FLOOR

### DIMENSIONS