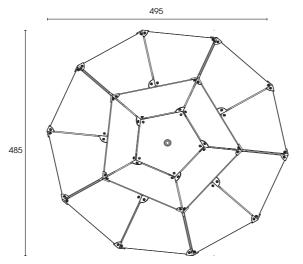

#### SPECIFICATIONS

- E27 Socket, Philipes Hue
- Voltage: 230 Volt
- Power Consumption: 30W
- Color Temperature: 2700K
- Luminosity: 1200 Lumens
- Color Rendition Index: 95 CRI
- 50K hour lifespan
- Cable Length: 10' (3m) (Field cuttable)
- H400 x Ø: 495 cm 1.3 kg

### **DIMENSIONS**

SIDE

TOP