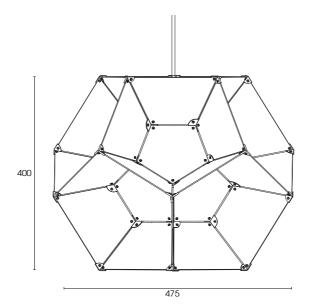

#### SPECIFICATIONS

- E27 Socket, Philipes Hue
- Voltage: 230 Volt
- Power Consumption: 30W
- Color Temperature: 2700K
- Luminosity: 1200 Lumens
- Color Rendition Index: 95 CRI
- 50K hour lifespan
- Cable Length: 10' (3m) (Field cuttable)
- H400 x Ø: 495 cm 1.3 kg

### **DIMENSIONS**

SIDE

TOP